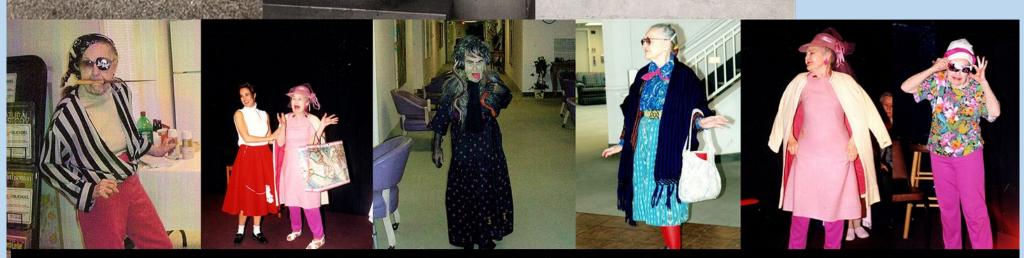

## The glamorous Shirley Elizabeth Gibson Baumgardner in her 30's

The master of disguise, Shirley Elizabeth Gibson Baumgardner in her 60's

Elizabeth talking to Graciela, Darrel's future wife (unbeknownst to anyone at that time) in Hawaii in 1985. Graciela was grad student.