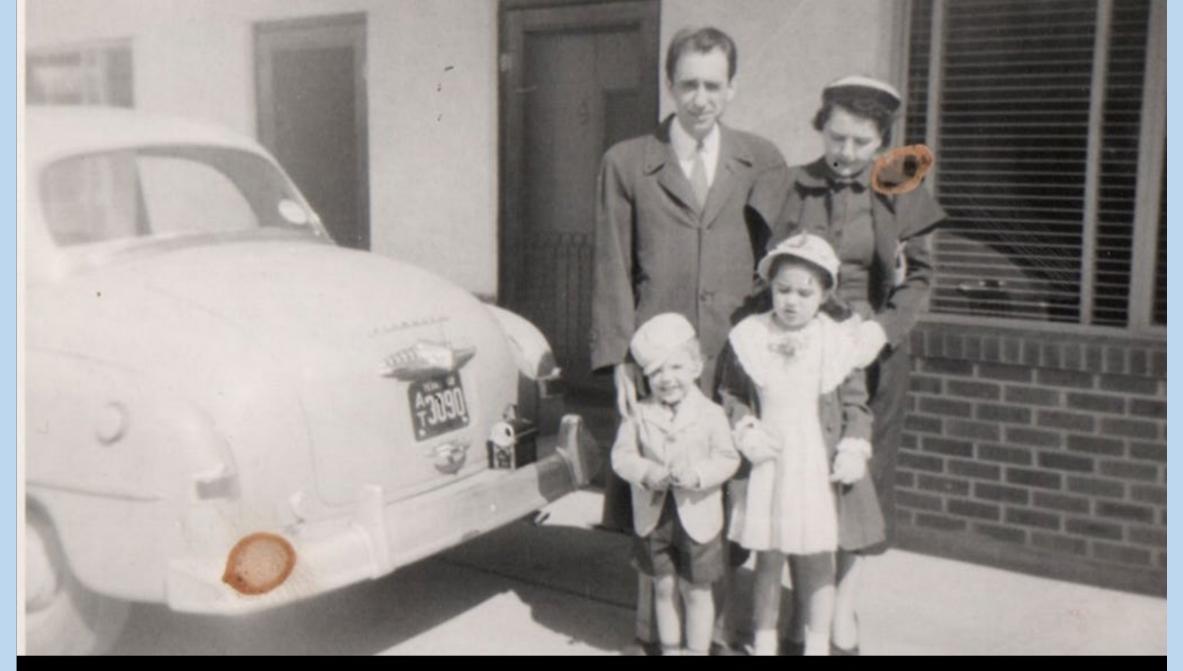

sked to examine the wound in his treatment room. According to Kenneth, George said " Hell Ken, they almost shot off your whole damn ass"

Aunt Elizabeth was "smart as a whip" and quite witty. She had "the prettiest legs" Charles had ever seen.

She taught Elementary School in Essex ,Maryland and later on Reisterstown Road. Charles helped her move from her apartment in Essex to one on Reisterstown Road. This was while Kenneth was away in the Army.



The picture of Mother was in Daddy's wallet when he died---probably always there. On the back it says-Please return to Lt. Baumgardner.



## Branson and "Baumpa"



Daddy's 80<sup>th</sup> birthday. John, Branson, Elizabeth, Allen, Darrel, Daddy, Kenille, Mathew, Dennis Marth, Alana Vivian









1999 Ken's Triumphant Return to Taneytown





## Kennth, Elizabeth, Darrel and Kenille. Pampa, Texas, 1952



## The glamorous Shirley Elizabeth Gibson Baumgardner in her 30's



The master of disguise, Shirley Elizabeth Gibson Baumgardner in her 60's







Elizabeth talking to Graciela, Darrel's future wife (unbeknownst to anyone at that time) in Hawaii in 1985. Graciela was grad student.