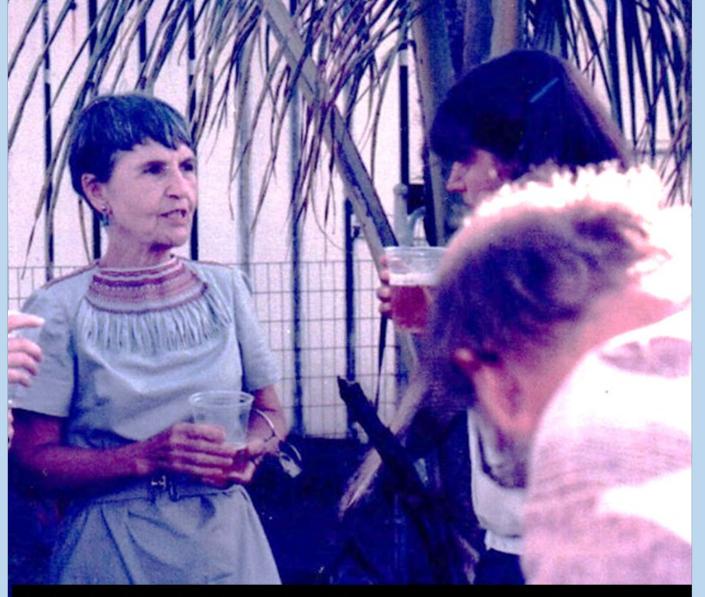

## The glamorous Shirley Elizabeth Gibson Baumgardner in her 30's

The master of disguise, Shirley Elizabeth Gibson Baumgardner in her 60's

Elizabeth talking to Graciela, Darrel's future wife (unbeknownst to anyone at that time) in Hawaii in 1985. Graciela was grad student.