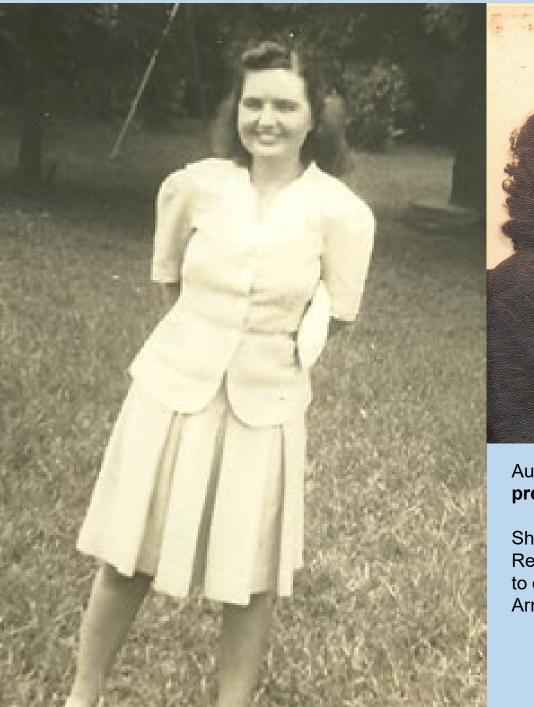

The picture of Mother was in Daddy's wallet when he died---probably always there. On the back it says-Please return to Lt. Baumgardner.