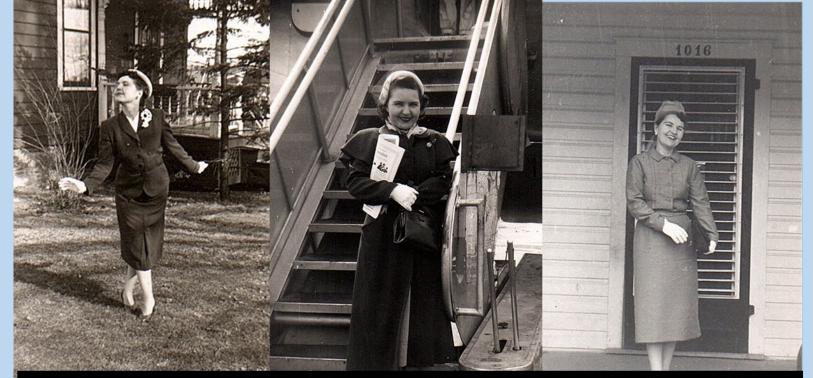

## The glamorous Shirley Elizabeth Gibson Baumgardner in her 30's

The master of disguise, Shirley Elizabeth Gibson Baumgardner in her 60's

Elizabeth talking to Graciela, Darrel's future wife (unbeknownst to anyone at that time) in Hawaii in 1985. Graciela was grad student.