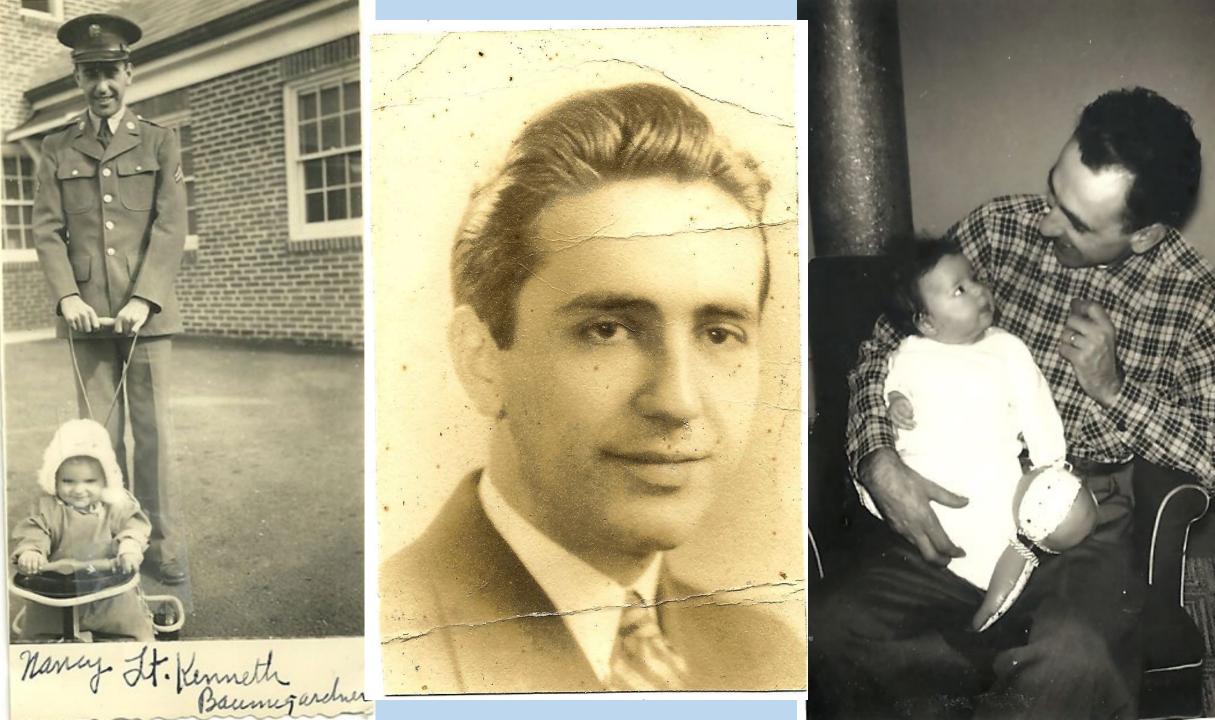

e City.

He was good friends with Miss Akehurst, one the "arty crowd at Peabody". She would become his daughter Kenille's Godmother. Miss Akehurst was related to Aurelia Lloyd who worked for and later married George Baumgardner.

Upon his return home with a serious war injury, his brother George, always interested in the medical side of things, asked to examine the wound in his treatment room. According to Kenneth, George said " Hell Ken, they almost shot off your whole damn ass"

Aunt Elizabeth was "smart as a whip" and quite witty. She had "the prettiest legs" Charles had ever seen.

She taught Elementary School in Essex ,Maryland and later on Reisterstown Road. Charles helped her move from her apartment in Essex to one on Reisterstown Road. This was while Kenneth was away in the Army.



The picture of Mother was in Daddy's wallet when he died---probably always there. On the back it says-Please return to Lt. Baumgardner.



## Branson and "Baumpa"



Daddy's 80<sup>th</sup> birthday. John, Branson, Elizabeth, Allen, Darrel, Daddy, Kenille, Mathew, Dennis Marth, Alana Vivian









1999 Ken's Triumphant Return to Taneytown





## Kennth, Elizabeth, Darrel and Kenille. Pampa, Texas, 1952



## The glamorous Shirley Elizabeth Gibson Baumgardner in her 30's



The master of disguise, Shirley Elizabeth Gibson Baumgardner in her 60's







Elizabeth talking to Graciela, Darrel's future wife (unbeknownst to anyone at that time) in Hawaii in 1985. Graciela was grad student.