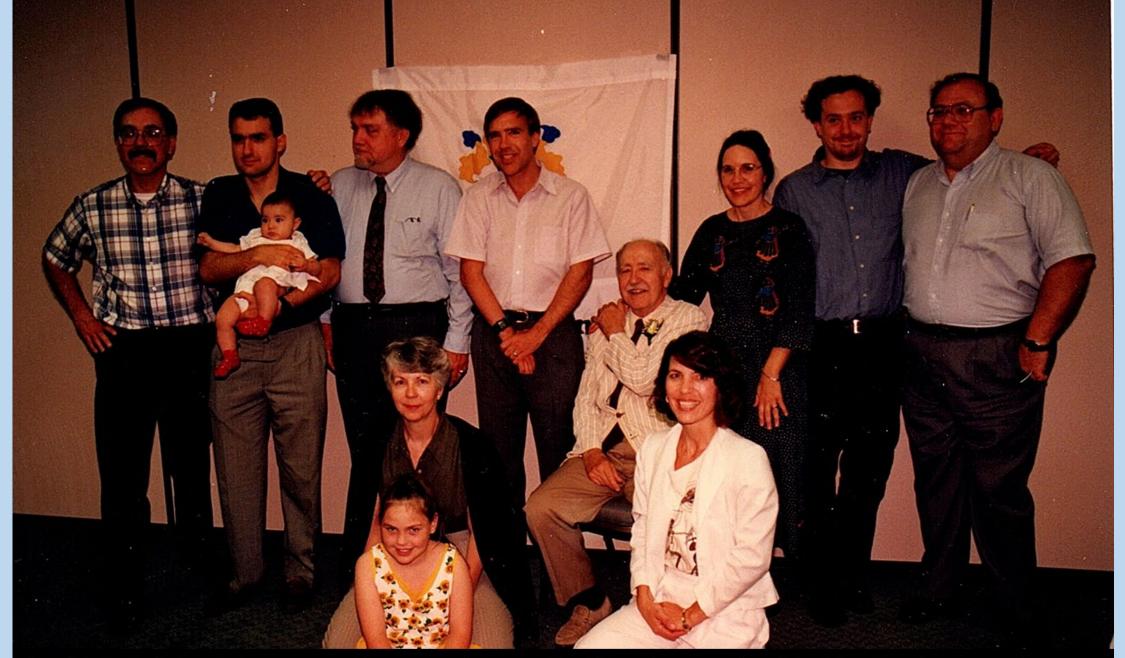

## Branson and "Baumpa"

Daddy's 80<sup>th</sup> birthday. John, Branson, Elizabeth, Allen, Darrel, Daddy, Kenille, Mathew, Dennis Marth, Alana Vivian

1999 Ken's Triumphant Return to Taneytown