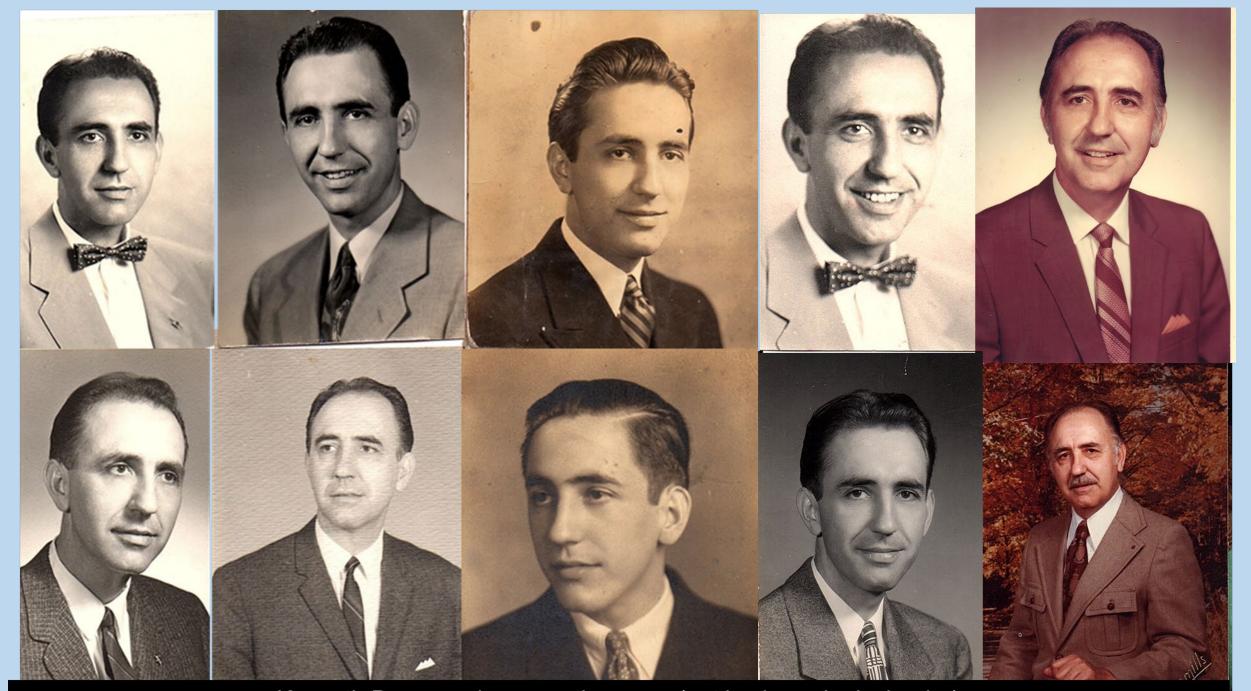

Kenneth Baumgardner over the years (not in chronological order)



## **Charlie's Memories**

Kenneth commuted to Western Maryland College (now McDaniel College) from Taneytown while studying voice at the Peabody Music Conservatory in Baltimore City.

He was good friends with Miss Akehurst, one the "arty crowd at Peabody". She would become his daughter Kenille's Godmother. Miss Akehurst was related to Aurelia Lloyd who worked for and later married George Baumgardner.

Upon his return home with a serious war injury, his brother George, always interested in the medical side of things, asked to examine the wound in his treatment room. According to Kenneth, George said " Hell Ken, they almost shot off your whole damn ass"

Aunt Elizabeth was "smart as a whip" and quite witty. She had "the pr